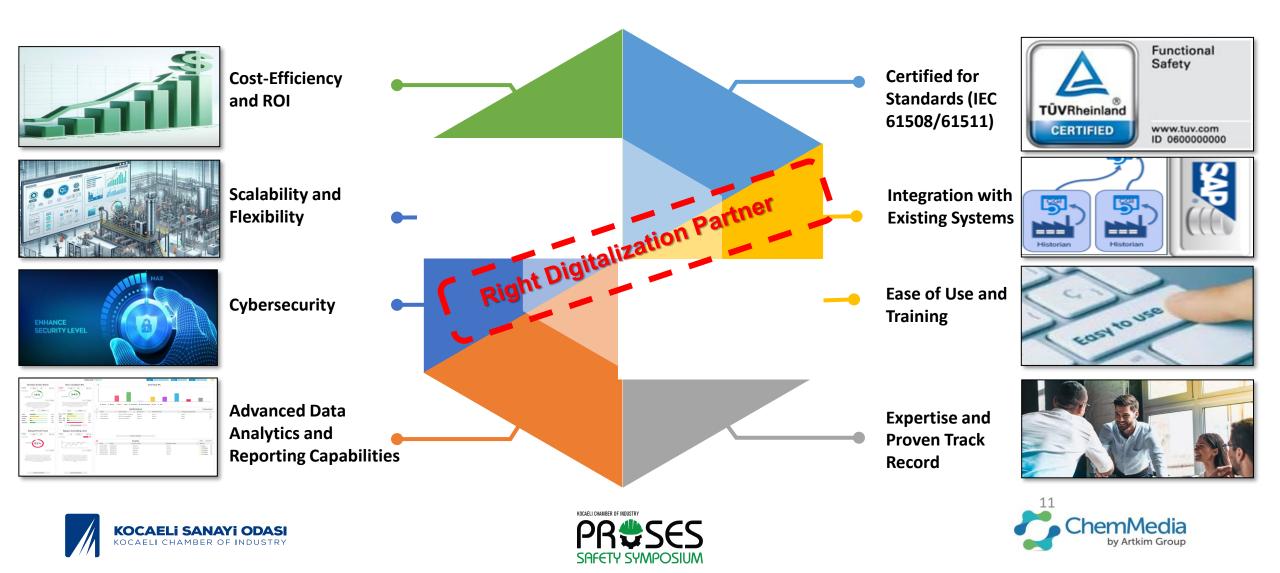

### **Choosing the Right Digitalization Partner**

When selecting the right solution for functional safety digitalization in your process plant, several critical factors should be considered such as: