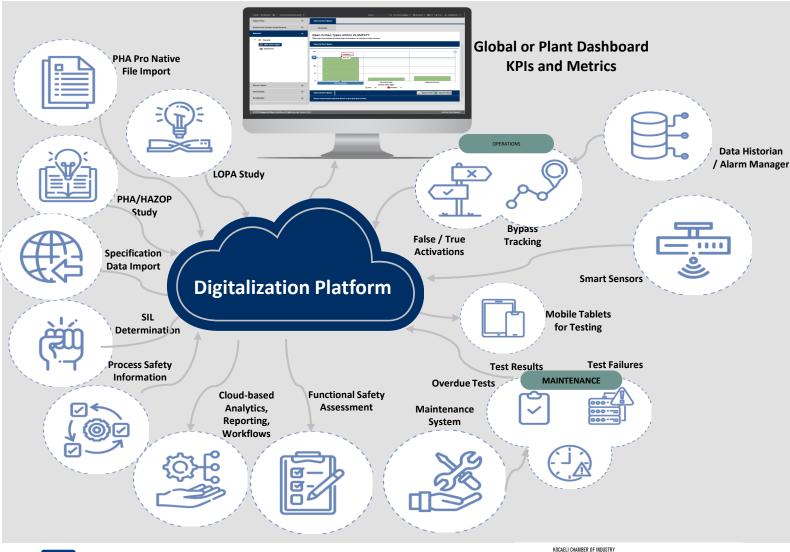

### **Functional Safety Digitalization**

Integration of various phases of safety lifecycle including design, implementation, operation and maintenance of safety instrumented systems (SIS) into a single digital platform.

### **Digitalization Architecture- Generic**