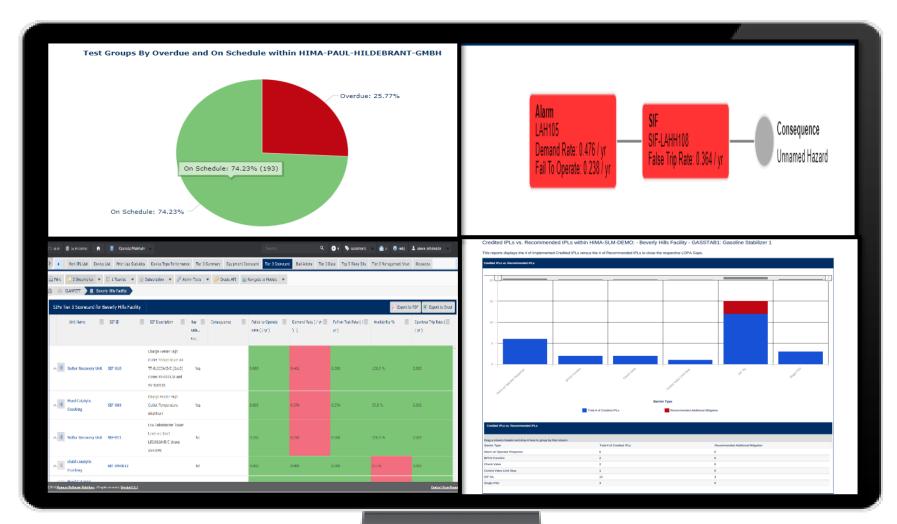

### **Functional Safety Digitalization**

Integration of various phases of safety lifecycle including design, implementation, operation and maintenance of safety instrumented systems (SIS) into a single digital platform.