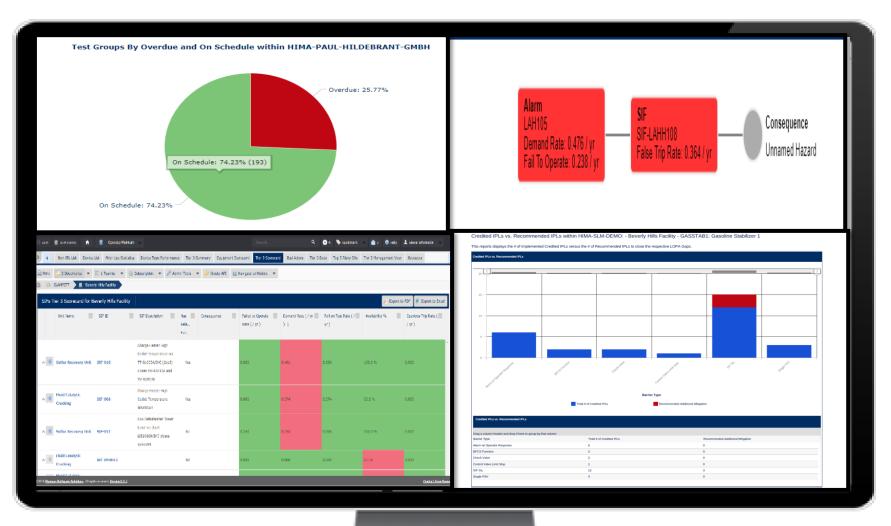

### **Functional Safety Digitalization**

Integration of various phases of safety lifecycle including design, implementation, operation and maintenance of safety instrumented systems (SIS) into a single digital platform.