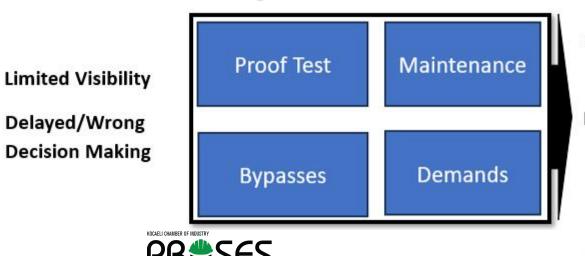

#### Challenges in O&M activities

### Compliance Challenge

**Spurious Trips** 

Impaired Maintenance and Modification

Improper PT Management

**Bypass Management Issues** 

Limited Data Analysis for

**Predictive Maintenance** 